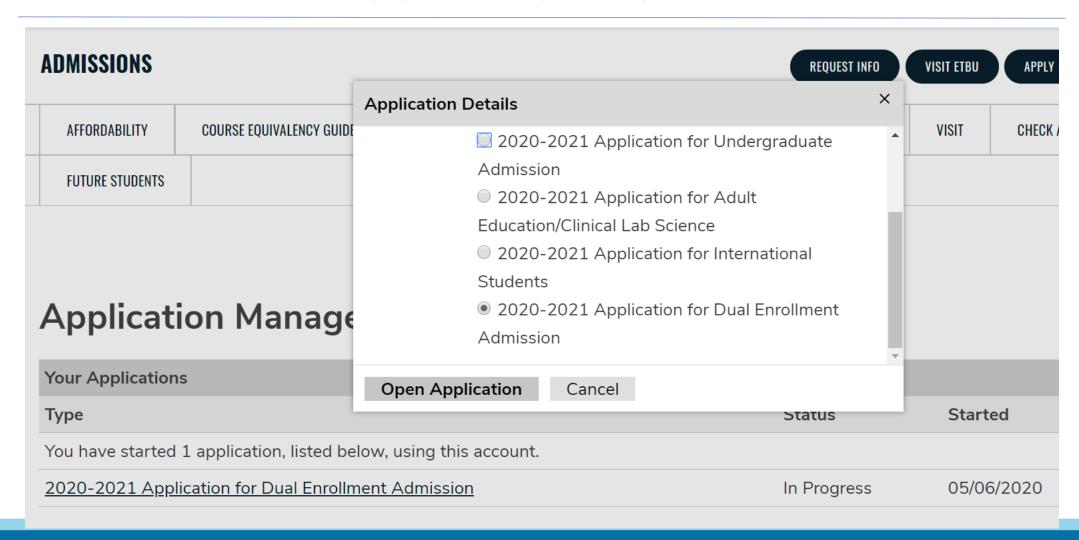

Scroll down to make sure 2020-2021 Application for Dual Enrollment Admission is selected. Then select Open Application.

Now you're on the application and you can begin to fill it out with all of the necessary information. Once you're finished, select submit.