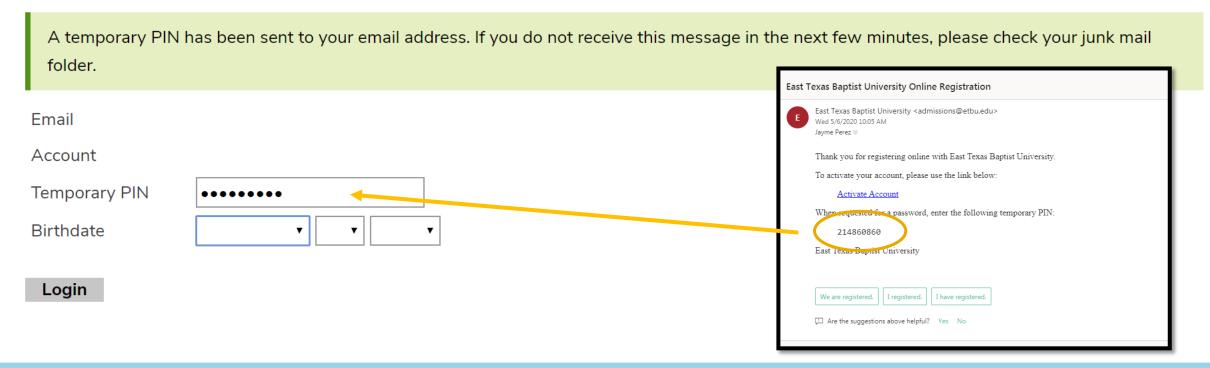

#### East Texas Baptist University Online Registration

East Texas Baptist University <admissions@etbu.edu> Wed 5/6/2020 10:05 AM

Thank you for registering online with East Texas Baptist University.

To activate your account, please use the link below:

Activate Account

When requested for a password, enter the following temporary PIN:

214860860

East Texas Baptist University

#### Login

You will then enter the temporary PIN number given in the email into the temporary PIN box, and your birthday. Then select Login.