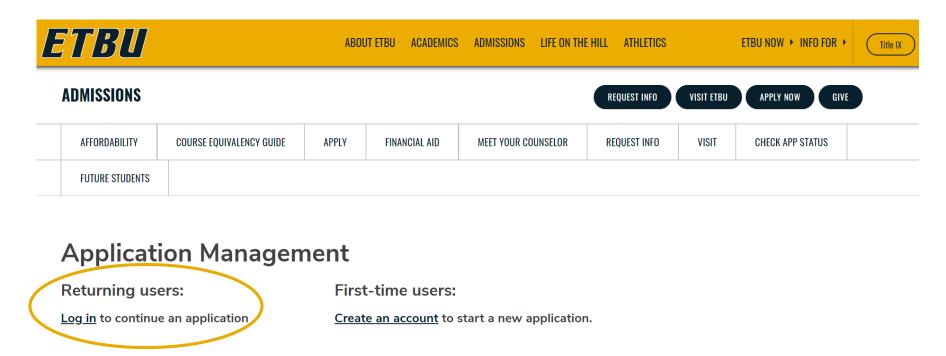

#### **Application Management**

Returning users:

Log in to continue an application

First-time users:

Create an account to start a new application.

That button will lead you to this page, where you will select first-time users to create a new account. Once you've created an account, you will then use returning user each time you login.