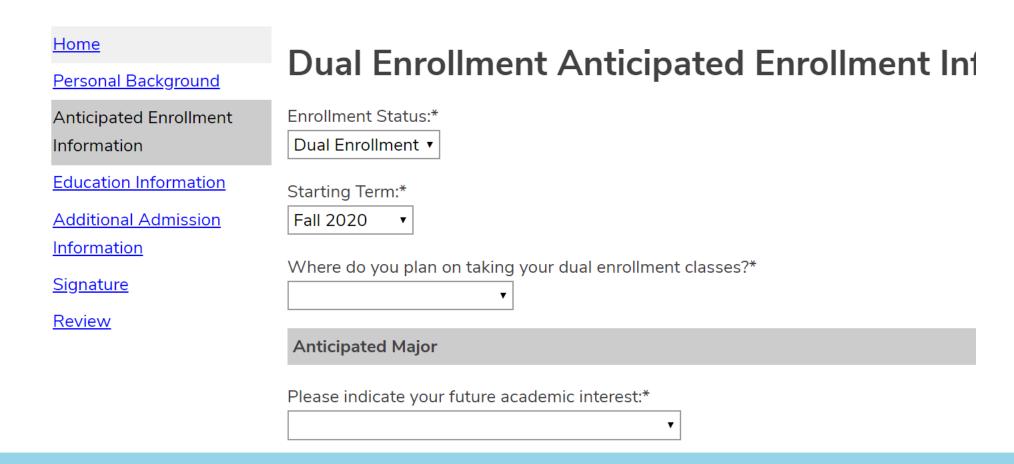

Scroll down to make sure 2020-2021 Application for Dual Enrollment Admission is selected. Then select Open Application.

Now you're on the application and you can begin to fill it out with all of the necessary information. Once you're finished, select submit.