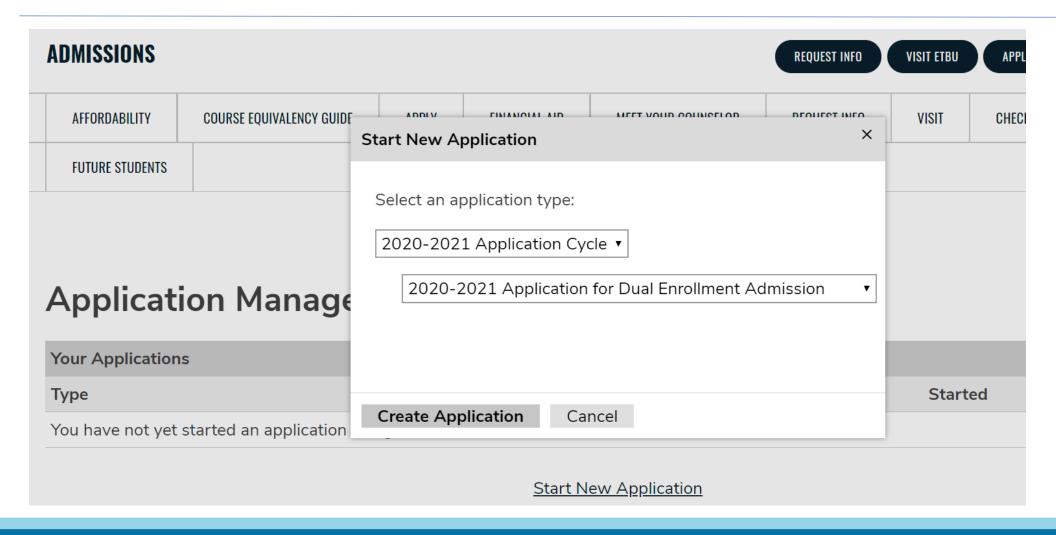

#### **Application Management**

Returning users:

Log in to continue an application

First-time users:

Create an account to start a new application.

That button will lead you to this page, where you will select first-time users to create a new account. Once you've created an account, you will then use returning user each time you login.

# To register for an account, please enter the information requested below. Email Address First Name Last Name Birthdate

Continue