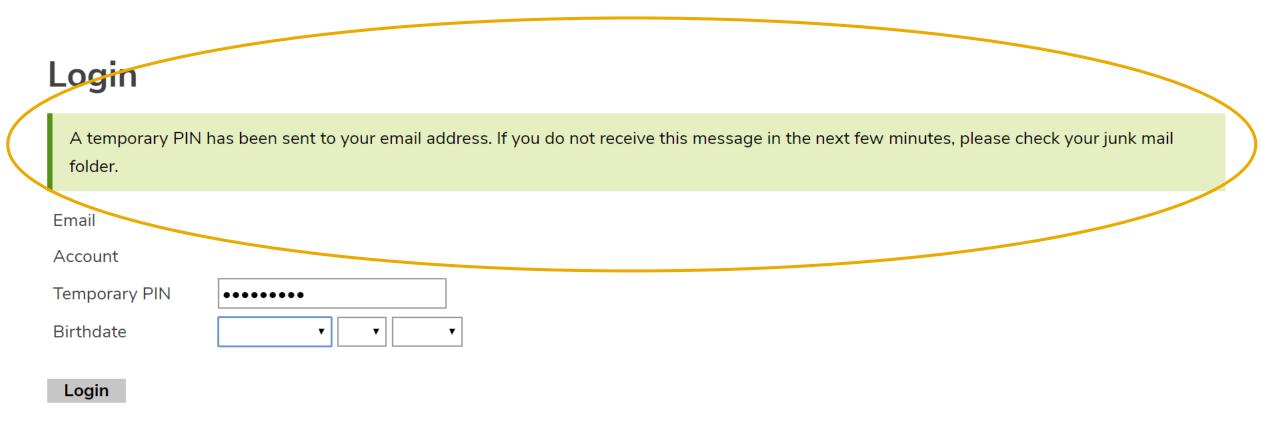

#### Login

You will then enter the temporary PIN number given in the email into the temporary PIN box, and your birthday. Then select Login.