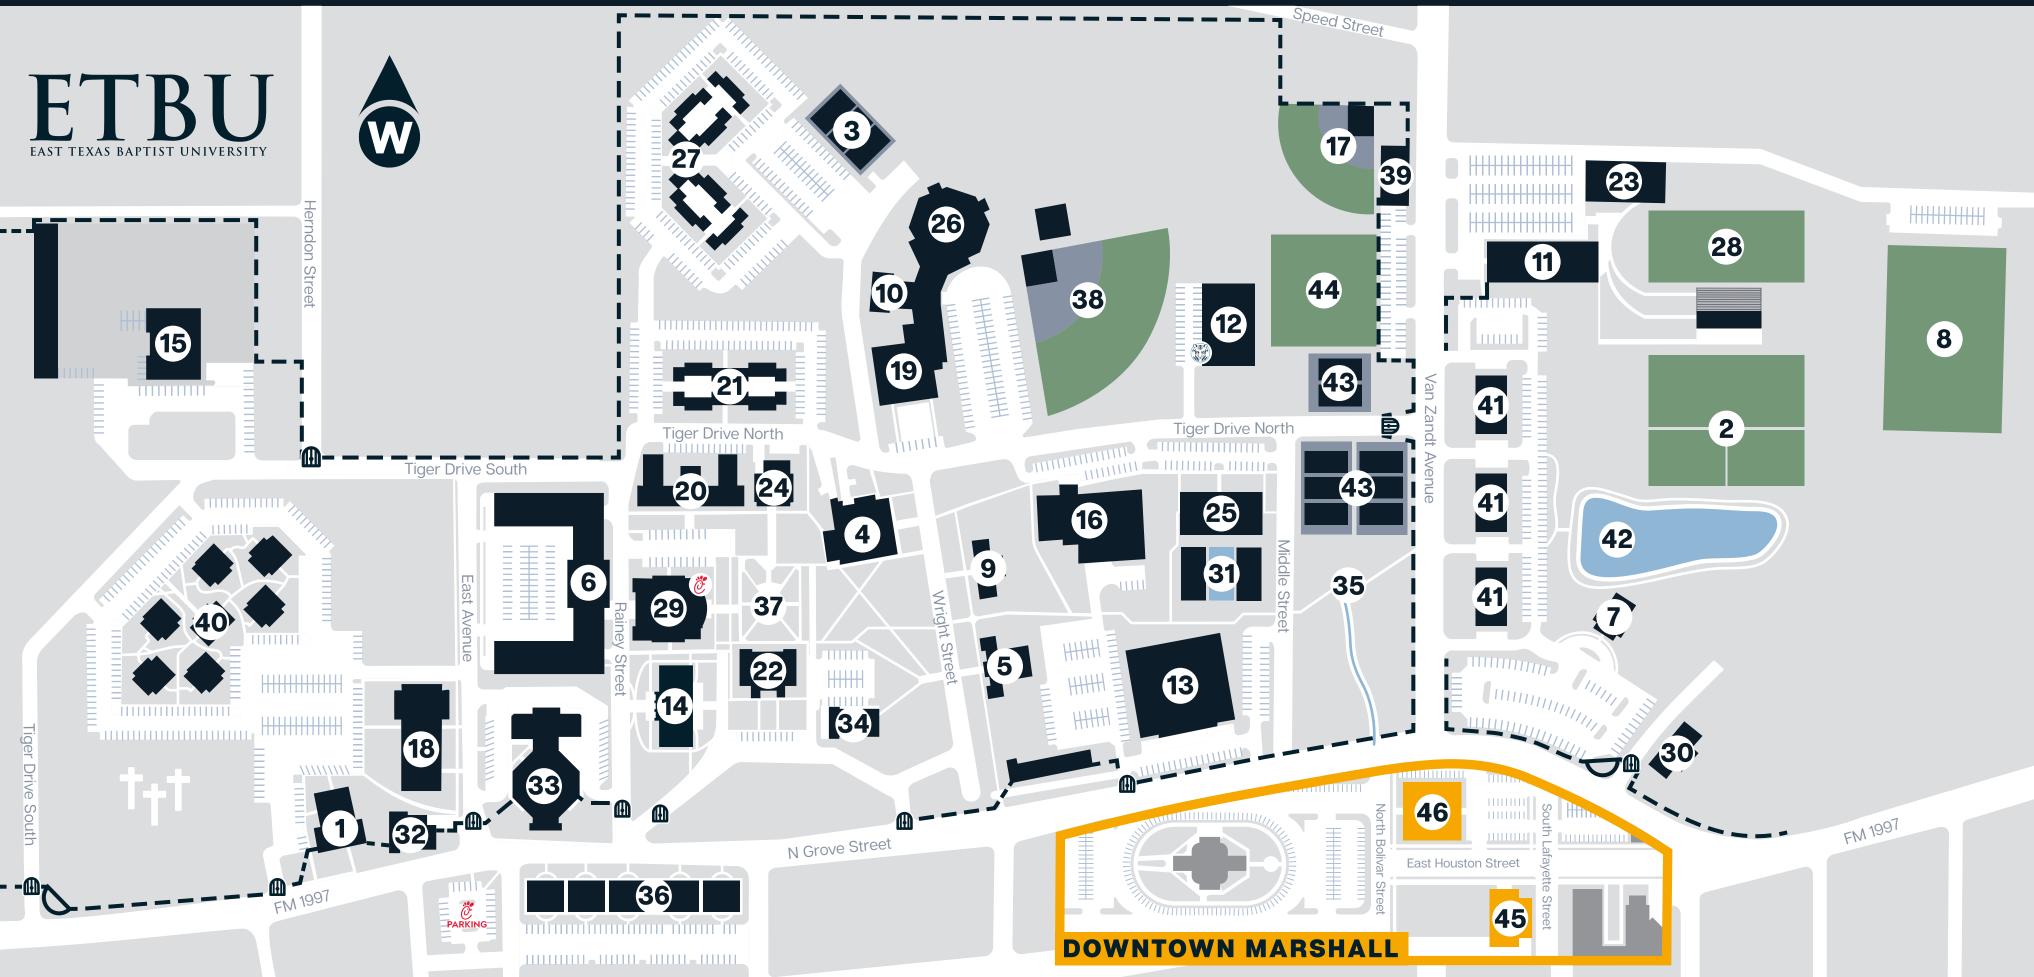

## EAST TEXAS BAPTIST UNIVERSITY CAMPUS MAP

- 1. Academic Hall
  - Counseling Center
- 2. Athletic Fields
- 3. Beach Volleyball Courts
- 4. Bennett Student Commons Dining Hall
  - ETBU Bookstore
  - Phillips Room
  - Sisk Health Services Clinic
- 5. Bruce Hall
- 6. Carlile Hall
- 7. Chapel on the Hill
- 8. Cornish Soccer Field
- 9. Craig Hall
- 10. Dean Healthplex
- 11. Football Field House
- 12. Foote Hall at Tiger Yard Blue Bengal Grocery Company

- 13. Fry Hall
- 14. Great Commission Center The Great Hall
- 15. Herrington Service Center
- 16. Jarrett Library
- 17. Jason Bell Park at Taylor Field (Softball)
- 18. Jenna Guest Music Building Black Box Theatre
  - Mabee Recital Hall
- 19. Keys Gymnasium
- 20. Linebery Hall
- 21. Mabee Hall
- 22. Marshall Hall
- 23. Maxwell Strength Training Center
- 24. Meadows Hall
- 25. Murphy Hall
- 26. Ornelas Gymnasium
- 27. Ornelas Hall

- 28. Ornelas Stadium 29. Ornelas Student Center

  - Chick-fil-A
  - Cornish Great Room
  - Edwards Governance Room
  - Hamilton Game Room
  - Huffman Activities Area

  - Lampsato Chapel Woods Great Room
- 30. President's Home
- 31. Recreational Park
- 32. Redwine Building
  - - Baker Chapel

    - Edwards Conference Center Anderson Room

- Blankenship Meeting Room
- Calvert Meeting Room

- 33. Rogers Spiritual Life Center

- 34. Scarborough Hall
- 35. The Grove
- 36. The Oaks on Grove Townhomes
- 37. The Quad
- 38. Tiger Ballpark at Woods Field (Baseball)
- 39. Tiger Softball Clubhouse
- 40. University Apartments
- 41. University Park Row Houses
- 42. Kenny Ponder Park
- 43. Veterans Memorial Tennis Complex
- 44. Young Field
- 45. Marshall Grand
  - The Grand Hall
- 46. Synergy Park