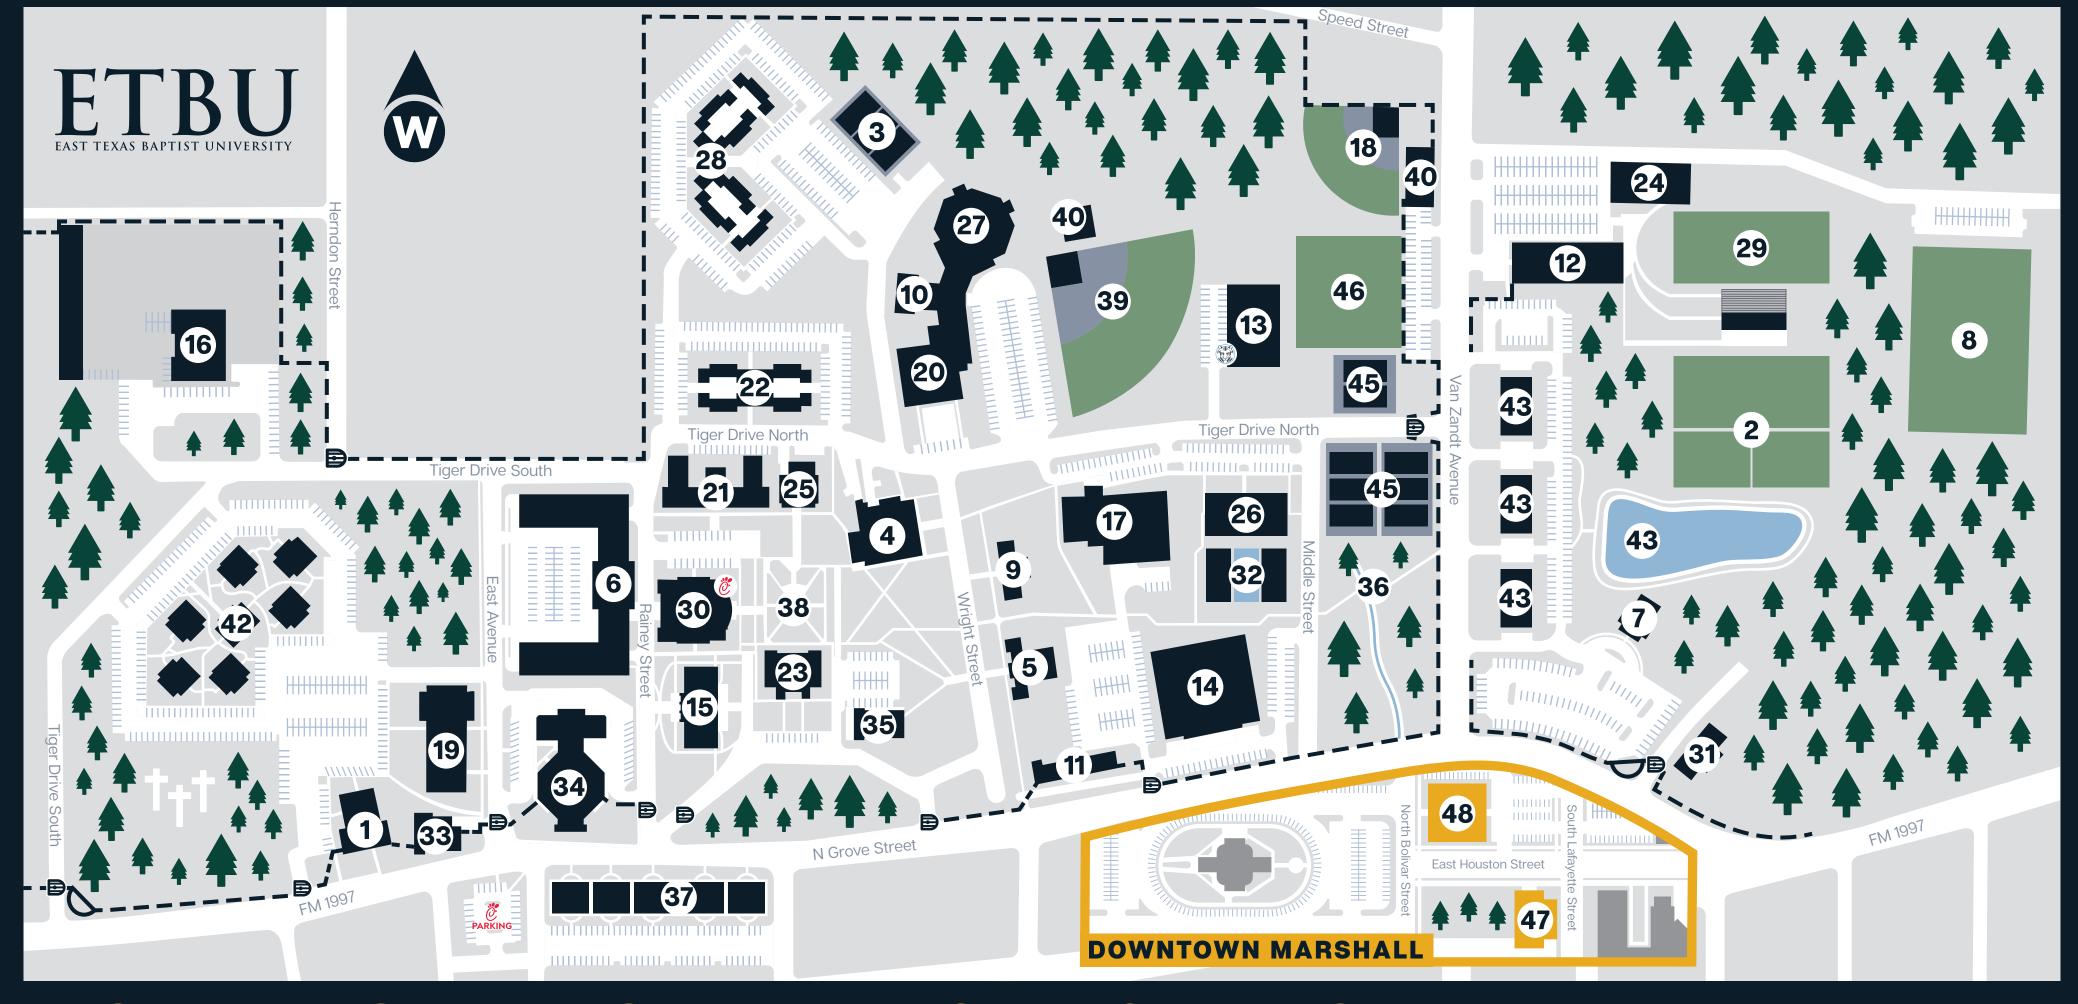

## EAST TEXAS BAPTIST UNIVERSITY CAMPUS MAP

- 1. Academic Building
- 2. Athletic Fields
- 3. Beach Volleyball Courts
- 4. Bennett Student Commons **Dining Hall ETBU Bookstore** Phillips Room

Sisk Health Services Clinic

- **5.** Bruce Hall
- **6.** Carlile Hall
- **7.** Chapel on the Hill
- 8. Cornish Soccer Field
- **9.** Craig Hall
- **10.** Dean Healthplex
- **11.** Feagin Hall
- **12.** Football Field House
- **13.** Foote Hall at Tiger Yard
- Blue Bengal Grocery Company

- **14.** Fry Hall
- **15.** Great Commission Center
- **16.** Herrington Service Center
- **17.** Jarrett Library

**Counseling Center** 

- 18. Jason Bell Park at Taylor Field (Softball)
- 19. Jenna Guest Music Building **Black Box Theatre**

Mabee Recital Hall

- **20.** Keys Gymnasium
- **21.** Linebery Hall
- **22.** Mabee Hall
- 23. Marshall Hall
- **24.** Maxwell Strength Training Center
- **25.** Meadows Hall
- 26. Murphy Hall
- **27.** Ornelas Gymnasium
- 28. Ornelas Hall

- 29. Ornelas Stadium
- **30.** Ornelas Student Center
  - Blankenship Meeting Room
  - **Calvert Meeting Room**
  - Chick-fil-A
    - **Cornish Great Room**
  - **Edwards Governance Room**
  - Hamilton Game Room
  - **Huffman Activities Area**
  - Lampsato Chapel
  - **Woods Great Room**
- **31.** President's Home
- **32.** Recreational Park
- **33.** Redwine Building
- **34.** Rogers Spiritual Life Center
  - **Baker Chapel**
  - **Edwards Conference Center**
  - **Anderson Room**

- **35.** Scarborough Hall
- **36.** The Grove
- 37. The Oaks on Grove Townhomes
- 38. The Quad
- **39.** Tiger Ballpark at Woods Field (Baseball)
- **40.** Tiger Baseball Clubhouse
- **41.** Tiger Softball Clubhouse
- **42.** University Apartments
- **43.** University Park Row Houses
- **44.** Kenny Ponder Park
- 45. Veterans Memorial Tennis Complex
- **46.** Young Field
- 47. Marshall Grand
- 48. Synergy Park