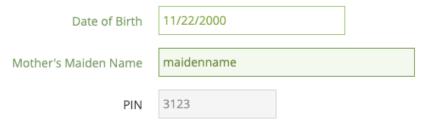

5. After which they will need to choose a photo id Type which they can Identify with

6. The student needs to enter their own respective ID number and the expiration date of their photo ID

7. The student needs to then enter their Date of birth and Mother's maiden name, a Pin number is automatically filled in based on the last 4 of their government ID.

Your PIN has been defaulted to the last 4 digits of your of your government ID.

<sup>\*</sup>they can change their pin number via the default process at a later date.

8. The students Physical/Mailing addresses will be filled in based on what is passed by the ERP system, if a PO box is passed then the student will be required to add a physical address.