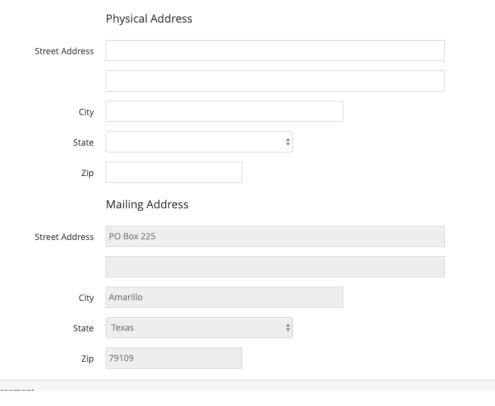

Your PIN has been defaulted to the last 4 digits of your of your government ID.

<sup>\*</sup>they can change their pin number via the default process at a later date.

8. The students Physical/Mailing addresses will be filled in based on what is passed by the ERP system, if a PO box is passed then the student will be required to add a physical address.

## \*existing physical Address

## \*mailing address

9. The student then gets the chance to review the "E-sign Agreement" after which they can select "I Accept & Finish"

I Accept & Finish

10. Student is directed to a "Thank You" message telling the student that their refund choice is successfully completed.