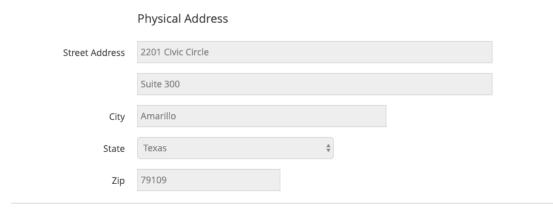

Your PIN has been defaulted to the last 4 digits of your of your government ID.

<sup>\*</sup>they can change their pin number via the default process at a later date.

8. The students Physical/Mailing addresses will be filled in based on what is passed by the ERP system, if a PO box is passed then the student will be required to add a physical address.

## \*existing physical Address