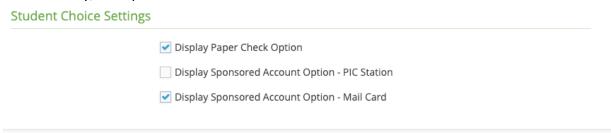

## Refund Choice Mail Card option and flow

1. Firstly, the option must be selected from the school.

2. The student is directed to the Refund Choice screen where they can select the "student checking account offered by Herring Bank"