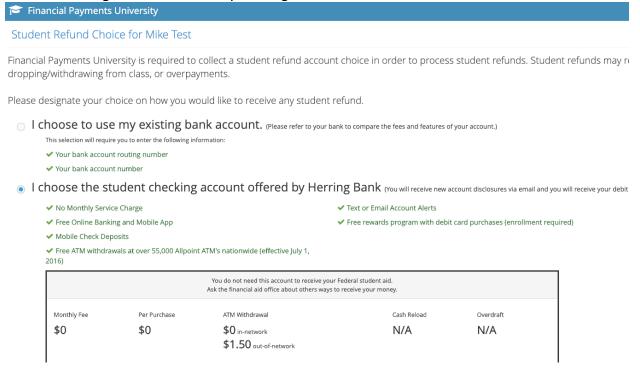

## Refund Choice Mail Card option and flow

1. Firstly, the option must be selected from the school.

2. The student is directed to the Refund Choice screen where they can select the "student checking account offered by Herring Bank"