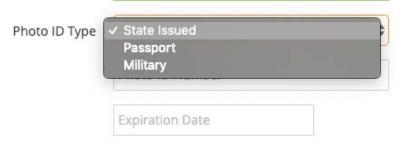

5. After which they will need to choose a photo id Type which they can Identify with

6. The student needs to enter their own respective ID number and the expiration date of their photo ID

7. The student needs to then enter their Date of birth and Mother's maiden name, a Pin number is automatically filled in based on the last 4 of their government ID.

Your PIN has been defaulted to the last 4 digits of your of your government ID.

<sup>\*</sup>they can change their pin number via the default process at a later date.

8. The students Physical/Mailing addresses will be filled in based on what is passed by the ERP system, if a PO box is passed then the student will be required to add a physical address.