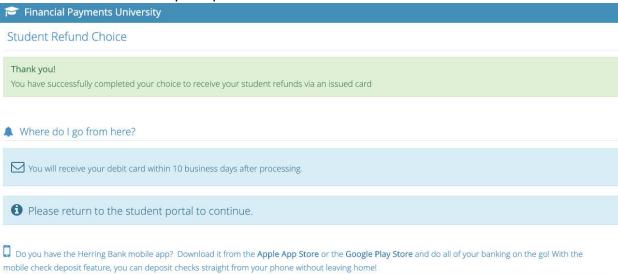

11. Student will also receive an email displaying current refund choice as well.