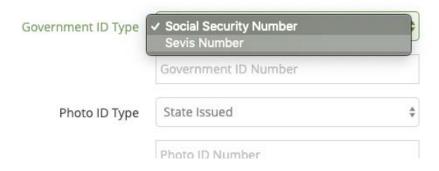

The student needs to select to Identify by either SSN or Sevis Number

4. The student will need to then Enter their government ID number

| Government ID Type | Social Security Number | \$ |
|--------------------|------------------------|----|
|                    | 123-12-3123            |    |
| Photo ID Type      | State Issued           | *  |
|                    | pl. ip.ii              |    |

5. After which they will need to choose a photo id Type which they can Identify with

6. The student needs to enter their own respective ID number and the expiration date of their photo ID

7. The student needs to then enter their Date of birth and Mother's maiden name, a Pin number is automatically filled in based on the last 4 of their government ID.