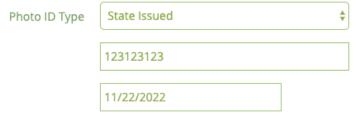

5. After which they will need to choose a photo id Type which they can Identify with

6. The student needs to enter their own respective ID number and the expiration date of their photo ID

7. The student needs to then enter their Date of birth and Mother's maiden name, a Pin number is automatically filled in based on the last 4 of their government ID.

Your PIN has been defaulted to the last 4 digits of your of your government ID.

<sup>\*</sup>they can change their pin number via the default process at a later date.

8. The students Physical/Mailing addresses will be filled in based on what is passed by the ERP system, if a PO box is passed then the student will be required to add a physical address.